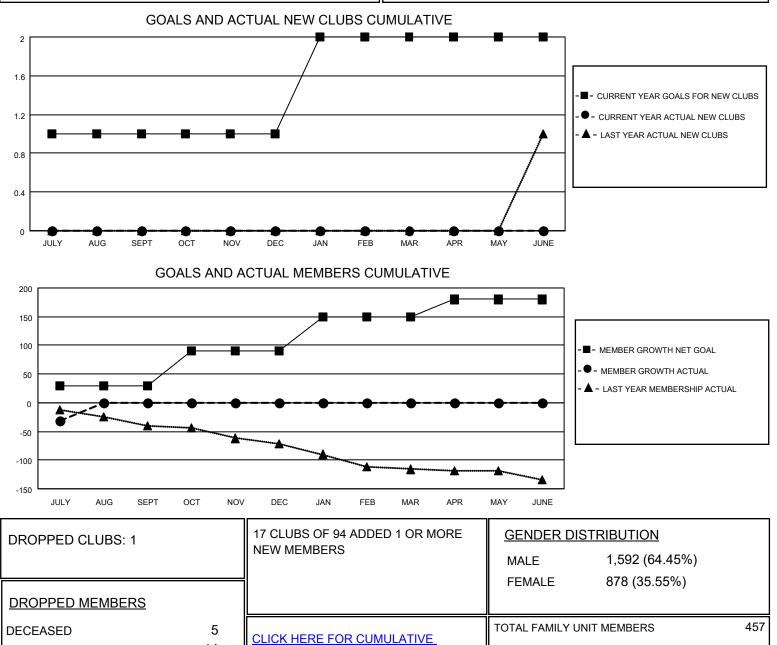

## LOCATION VIRGINIA

District 24 L

Results as of: 7/31/2021

| Clubs                 |               |           |               | Members               |                        |                         |                                                    |
|-----------------------|---------------|-----------|---------------|-----------------------|------------------------|-------------------------|----------------------------------------------------|
| RESULTS FOR 2021-2022 |               |           |               | RESULTS FOR 2021-2022 |                        |                         |                                                    |
| QUARTER               | NEW CLUB GOAL | NEW CLUBS | DROPPED CLUBS | QUARTER MEME          | BER GROWTH NET<br>GOAL | MEMBER GROWTH<br>ACTUAL | DROPPED<br>MEMBERS ACTUAL<br>(including transfers) |
| JULY/AUG/SEPT         | 1             | 0         | 1             | JULY/AUG/SEPT         | 30                     | 32                      | 56                                                 |
| OCT/NOV/DEC           | 0             | 0         | 0             | OCT/NOV/DEC           | 60                     | 0                       | 0                                                  |
| JAN/FEB/MAR           | 1             | 0         | 0             | JAN/FEB/MAR           | 60                     | 0                       | 0                                                  |
| APR/MAY/JUNE          | 0             | 0         | 0             | APR/MAY/JUNE          | 30                     | 0                       | 0                                                  |